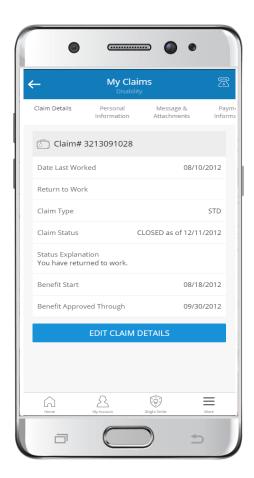

## The MetLife US App for your disability claim

MetLife makes it easy for you to keep track of your disability claim every step of the way. Accessing your claim is easier than ever with the MetLife US App.

You can use the app to:

- · View and update your claim information
- Send messages and attachments to MetLife
- Update your return to work date and other important details

Plus, you can access your information while you're on the go— right at your fingertips.